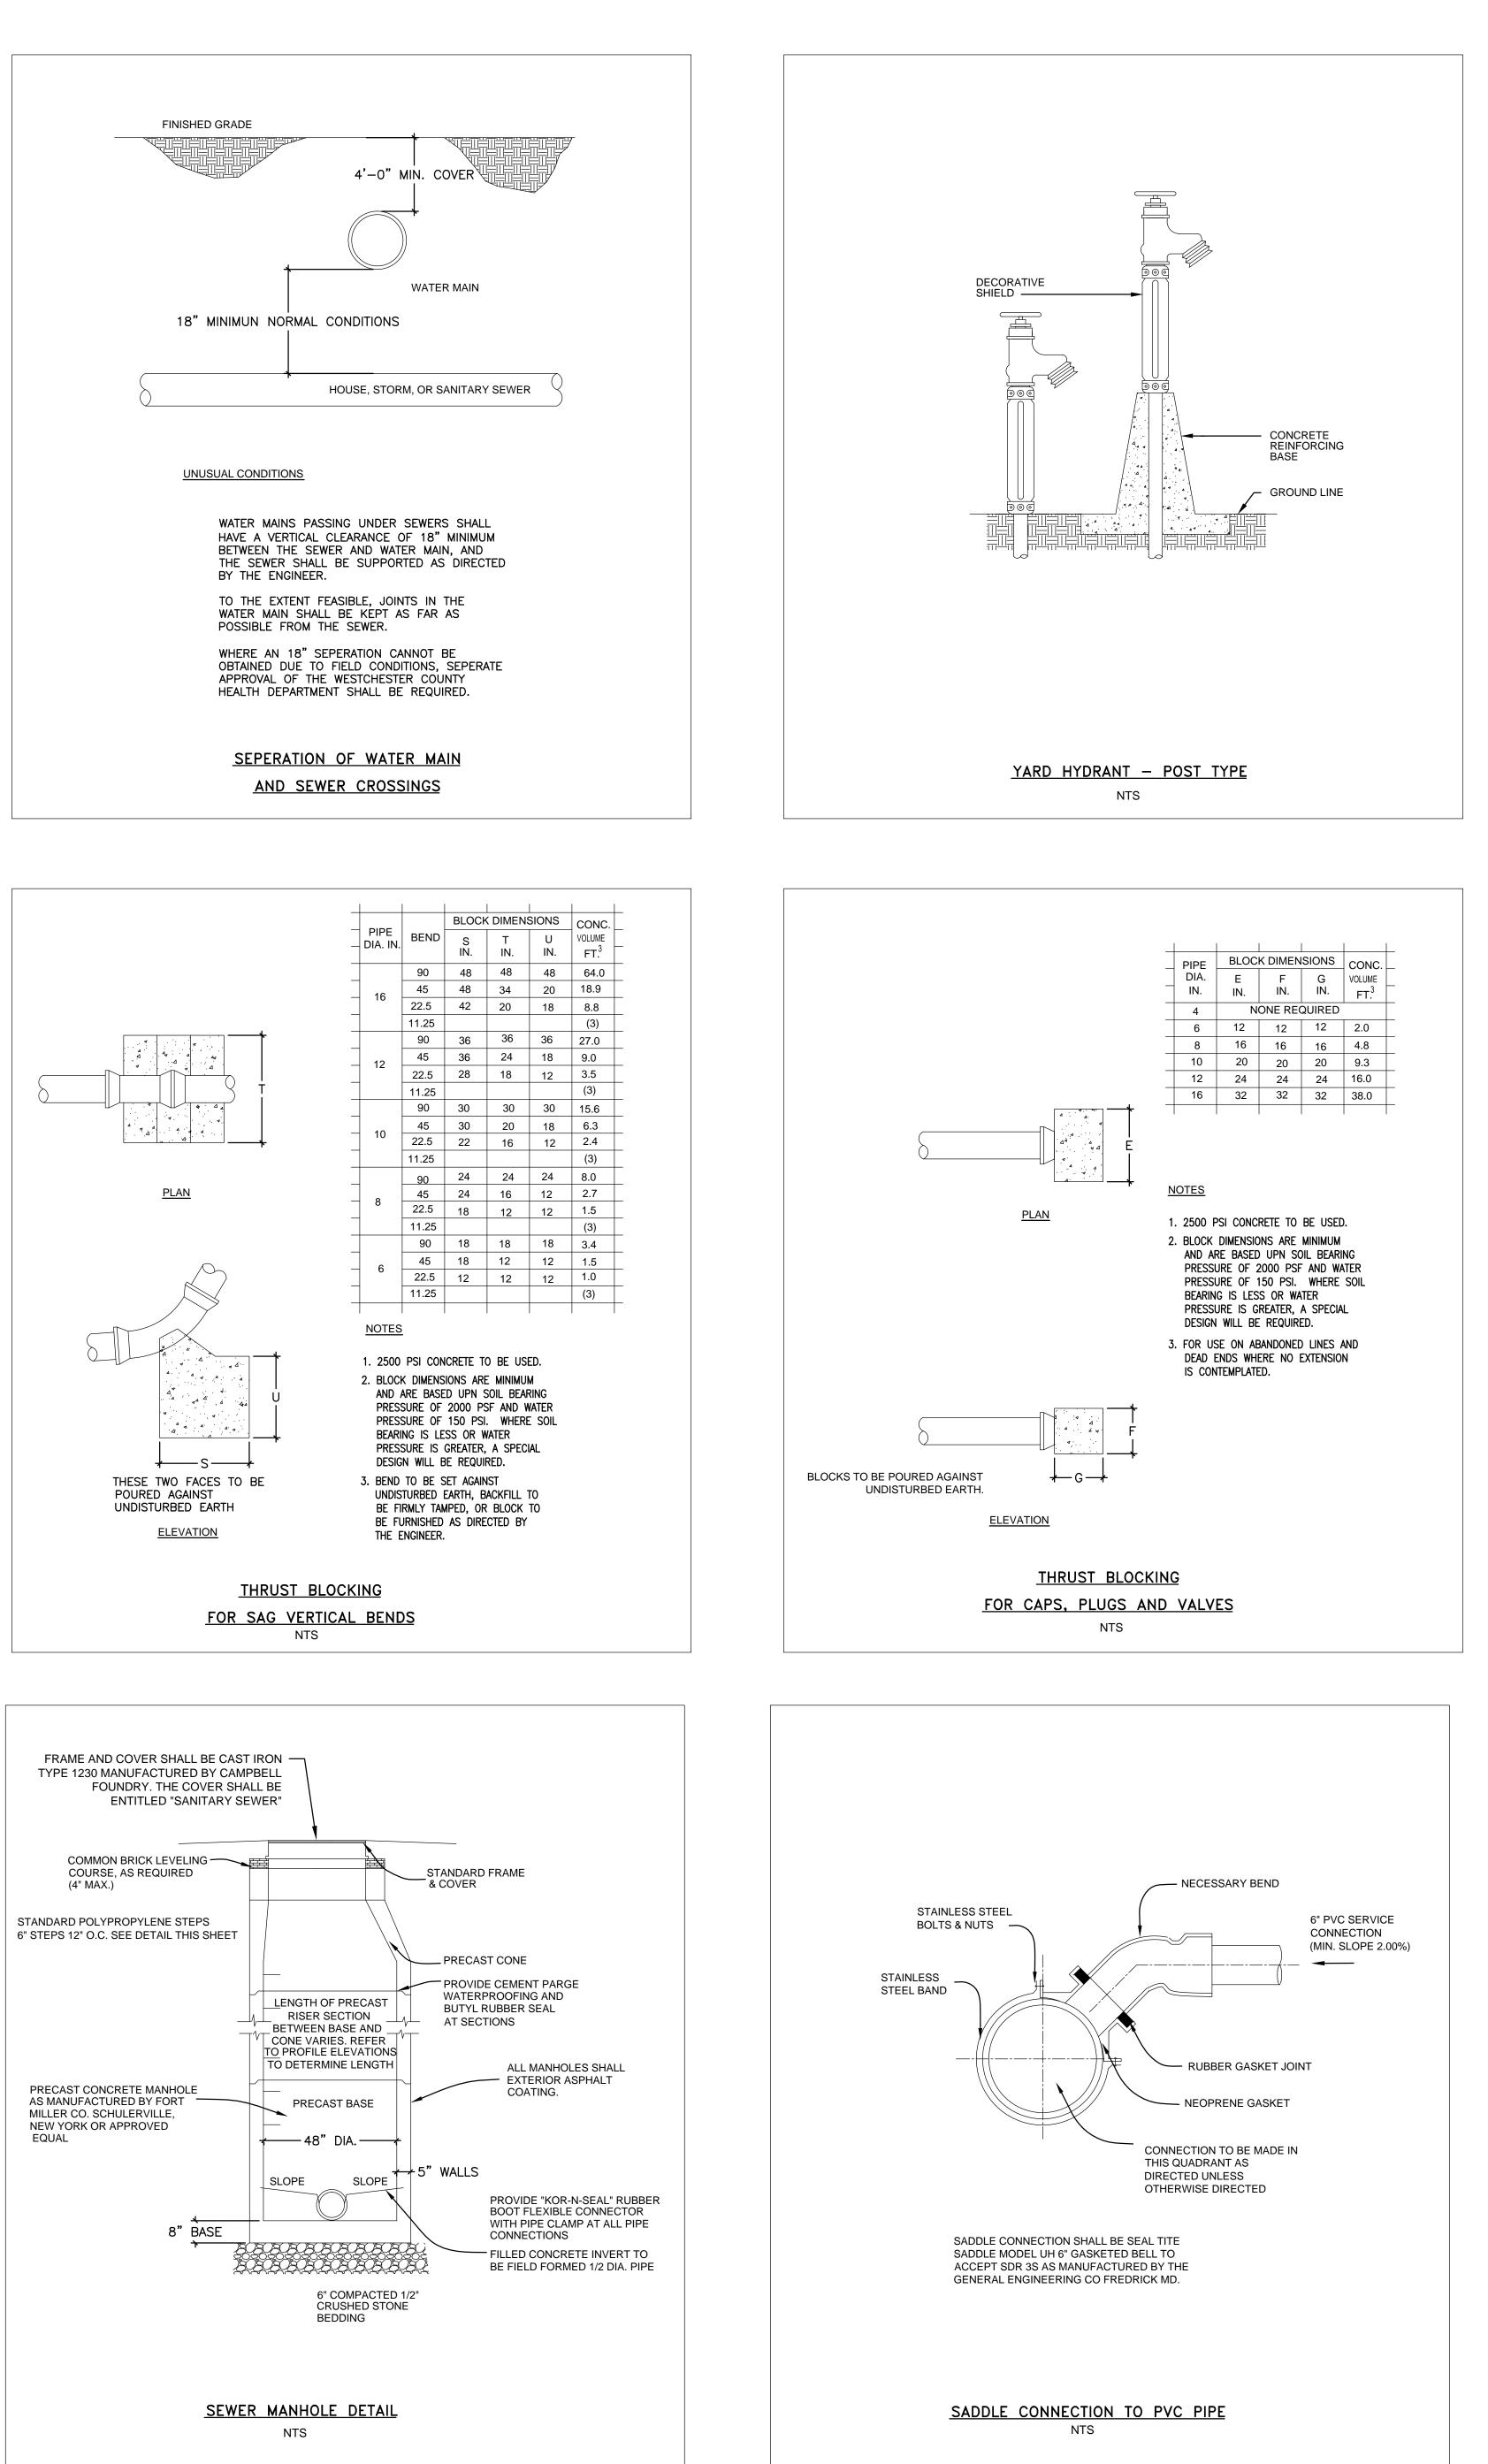

ANY DETAIL NOT SPECIFICALLY SHOWN ON THE SITE PLAN WILL BE UTILIZED WHEN FIELD CONDITIONS WARRANT AS DIRECTED BY THE ENVIRONMENTAL MONITOR UNAUTHORIZED ALTERATIONS OR ADDITIONS TO THIS DRAWING IS A VIOLATION OF SECTION 7209, SUB-DIVISION 2, OF THE NEW YORK STATE EDUCATION LAW.







<u>OWNER / APPLICANT</u> JoFlo Of North Salem Box 20720 Cherokee Station New York, NY 10021-0074 Tel: (212) 988.8253 Fax: (775) 923.2292

Email: JoFlo.north.salem@gmail.com

PROJECT SURVEYOR BUNNEY ASSOCIATES **Professional Land Surveyor** 301 Fields Lane Brewster, NY 10509 Tel: (845) 277-3404 e-mail: bunney.associates@verizon.net





| RE  | EV. DESCRIPTION                                                                                                                                                      |                        | BY   | DATE               |
|-----|----------------------------------------------------------------------------------------------------------------------------------------------------------------------|------------------------|------|--------------------|
| 1